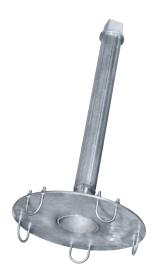

## **DESCRIPTION:**

OS&Y Handwheel Adapters are designed to allow an extension stem to be added to a rising stem valve with an existing handwheel.

These Adapters give the operator the flexibility of operating the valve from either the actual valve location, or at some elevation above the valve.