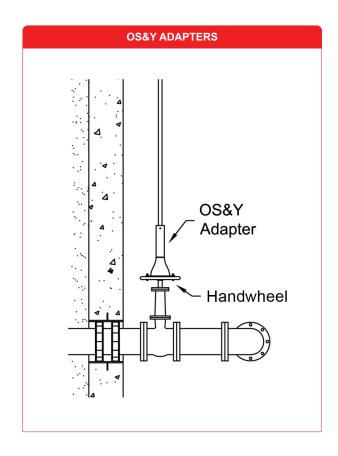

## **DESCRIPTION:**

OS&Y Handwheel Adapters are designed to allow an extension stem to be added to a rising stem valve with an existing handwheel.

These Adapters give the operator the flexibility of operating the valve from either the actual valve location, or at some elevation above the valve.