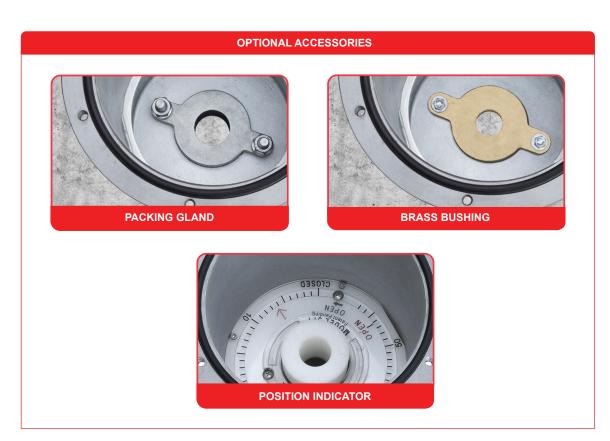

The lid is secured by socket head cap screws.

| PROJECT         | APPROVAL STAMP      |
|-----------------|---------------------|
| PROJECT:        | ☐ APPROVED          |
| ADDRESS:        | ☐ APPROVED AS NOTED |
| ENGINEER:       | ☐ NOT APPROVED      |
| SUBMITTAL DATA: | REMARKS:            |
| NOTES 1:        |                     |
| NOTES 2:        |                     |