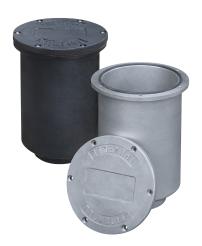

## 11 INCH SEALED FLOOR BOX CARBON STEEL - MODEL TMCSFB11 STAINLESS STEEL - MODEL TMSSFB11

## **DESCRIPTION:**

Overall length is 11-1/8", but the underside is tapped to accept 2-1/2" NPT steel pipe nipples for floors thicker than 11".

When it's necessary to convert a Floor Box for thicker floors, use a 2-1/2" pipe nipple, 1/2" longer than the increase required, as the threads on the underside of the Floor Box are 1/2" deep.

The lid is secured by socket head cap screws.

| PROJECT         | APPROVAL STAMP      |
|-----------------|---------------------|
| PROJECT:        | ☐ APPROVED          |
| ADDRESS:        | ☐ APPROVED AS NOTED |
| ENGINEER:       | ☐ NOT APPROVED      |
| SUBMITTAL DATA: | REMARKS:            |
| NOTES 1:        |                     |
| NOTES 2:        |                     |