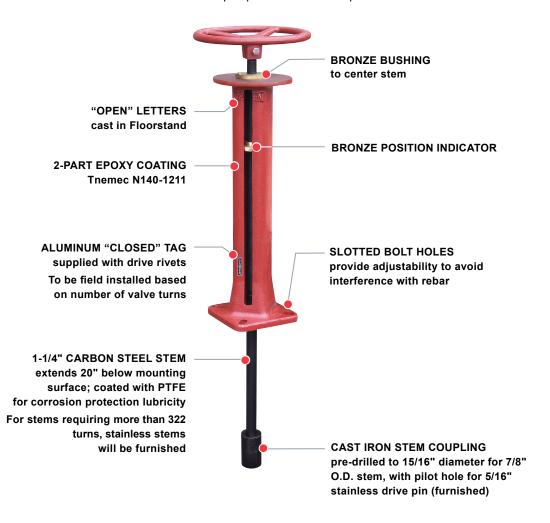

## **DESCRIPTION:**

30" Indicating Floorstands are designed for installation in treatment plants and pump stations to allow operation of valves at a lower elevation.

| 30 INCH INDICATING FLOORSTAND     |           |  |
|-----------------------------------|-----------|--|
| Model                             | Weight    |  |
| Ductile Iron*                     | 61.5 lbs. |  |
| * Coating: Tnemec N140-1211 epoxy |           |  |