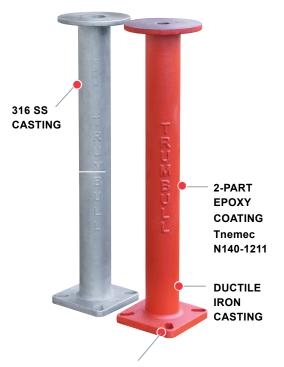

## 32 INCH PEDESTAL DUCTILE IRON - MODEL TM32PDI STAINLESS STEEL - MODEL TM32PSS

## **DESCRIPTION:**

32" Pedestals are designed for installation in treatment plants and pump stations to allow operation of valves at a lower elevation.

Pedestals can be adapted for various custom requirements such as mounting of electric motor operators, manual gear operators, or customer-supplied components.

Available in cast 316 stainless steel or ductile iron.

| 32 INCH PEDESTALS                 |           |  |
|-----------------------------------|-----------|--|
| Model                             | Weight    |  |
| Ductile Iron*                     | 43.5 lbs. |  |
| 316 Stainless Steel               | 42.1 lbs. |  |
| * Coating: Tnemec N140-1211 epoxy |           |  |