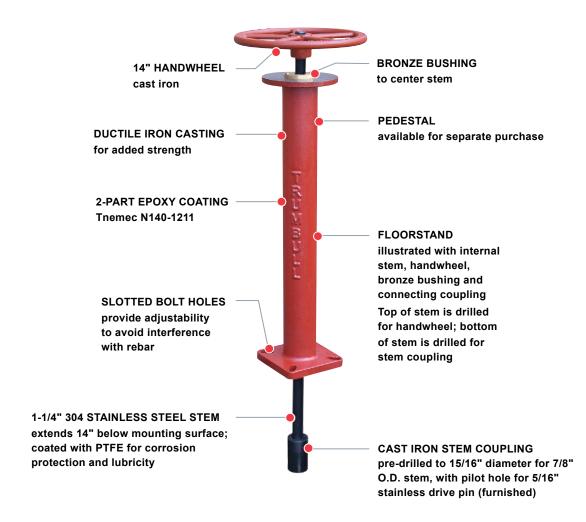

## **DESCRIPTION:**

36" Non-Indicating Floorstands are designed for installation in treatment plants and pump stations to allow operation of valves at a lower elevation.

| 36 INCH NON-INDICATING FLOORSTAND |           |  |
|-----------------------------------|-----------|--|
| Model                             | Weight    |  |
| Ductile Iron*                     | 43.5 lbs. |  |
| * Coating: Tnemec N140-1211 epoxy |           |  |