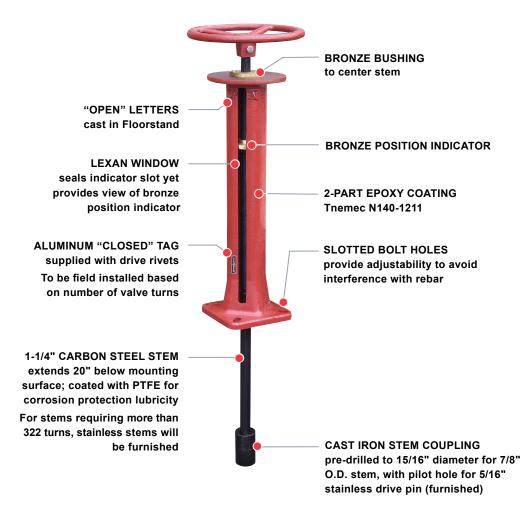

## **36 INCH INDICATING FLOORSTAND** DUCTILE IRON - MODEL TM36IFDI

## **DESCRIPTION:**

36" Indicating Floorstands are designed for installation in treatment plants and pump stations to allow operation of valves at a lower elevation.

| 36 INCH INDICATING FLOORSTAND     |         |  |
|-----------------------------------|---------|--|
| Model                             | Weight  |  |
| Ductile Iron*                     | 89 lbs. |  |
| * Coating: Tnemec N140-1211 epoxy |         |  |