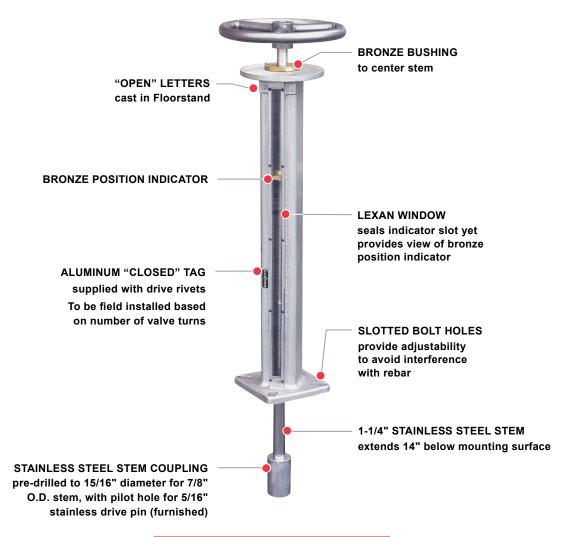

## **36 INCH INDICATING FLOORSTAND** STAINLESS STEEL - MODEL TM36IFSS

## **DESCRIPTION:**

36" Indicating Floorstands are designed for installation in treatment plants and pump stations to allow operation of valves at a lower elevation.

| 36 INCH INDICATING FLOORSTAND |         |
|-------------------------------|---------|
| Model                         | Weight  |
| 316 Stainless Steel           | 72 lbs. |