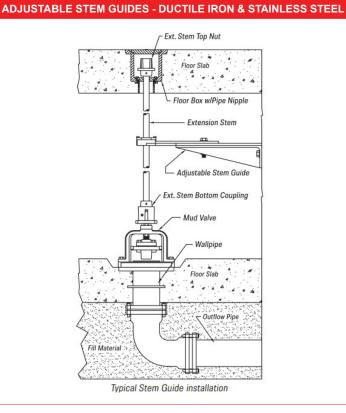

## **ADJUSTABLE STEM GUIDES** DUCTILE IRON – MODEL TMASGDI STAINLESS STEEL – MODEL TMASGSS

## **DESCRIPTION:**

Stem Guides are designed for installation in treatment plants and pump stations to provide support for valve extension stems.

- Sizes: Standard 2" 26" from wall (domestic or imported), 25 lbs. Standard 2" – 36" from wall (domestic or imported), 28 lbs. Custom 36" – 48" from wall (domestic), 38 lbs.
- Materials: Standard, Ductile Iron (coated with Tnemec N140-1211 epoxy) Standard, T316 Stainless Steel Custom, Carbon Steel, (coated with Tnemec N140-1211 epoxy, or T316 Stainless Steel)
- Compliance: Domestic versions compliant with AIS and BABA. Domestic and imported both compliant with NSF 61
- Bushings are available in: Bronze, Ultra High Molecular Weight Polyethylene (UHMWPE), NSF 61 approved polymer (Ryton® R-4)