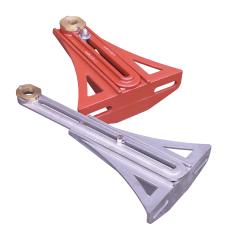

## **DESCRIPTION:**

Stem Guides are designed for installation in treatment plants and pump stations to provide support for valve extension stems.

- Sizes: Standard 2" 26" from wall (domestic or imported), 25 lbs. Standard 2" – 36" from wall (domestic or imported), 28 lbs. Custom 36" – 48" from wall (domestic), 38 lbs.
- Materials: Standard, Ductile Iron (coated with Tnemec N140-1211 epoxy) Standard, T316 Stainless Steel Custom, Carbon Steel, (coated with Tnemec N140-1211 epoxy, or T316 Stainless Steel)
- Compliance: Domestic versions compliant with AIS and BABA. Domestic and imported both compliant with NSF 61
- Bushings are available in: Bronze, Ultra High Molecular Weight Polyethylene (UHMWPE), NSF 61 approved polymer (Ryton® R-4)