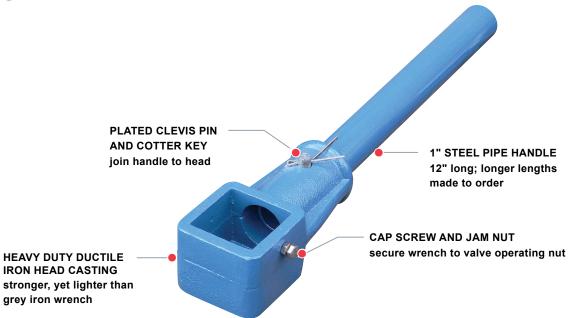

## **DESCRIPTION:**

Hand Levers are used to operate Quarter-Turn, above ground valves having a 2" AWWA Nut.

- 1" steel pipe handle, 12" long
- · Includes cap screw and jam nut
- · Ductile iron head
- · Covered with blue powder coat