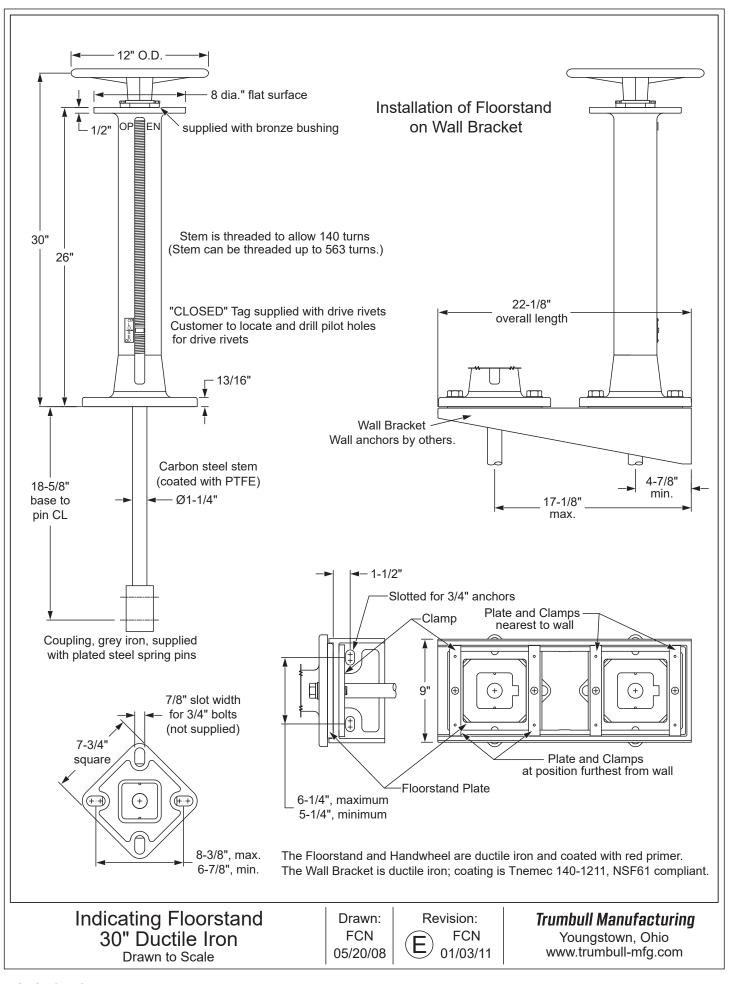

## 30" Ductile Iron Indicating Floorstand

Trumbull 30" Indicating Floorstands are designed for installation in treatment plants and pump stations to allow operation of valves at a lower elevation. Floorstand body is ductile iron for increased torque capacity. Set screw secures handwheel to stem. Flange can be machined to facilitate mounting of actuator, if required (also available with gear operators). Our standard Floorstand is shown below (see page G-34 for custom Floorstand options). Stocked for "open left" valves; also available for "open right" valves. Standard stem threading allows up to 140 turns; optional threading allows up to 563 turns. Stainless drive pin supplied with assembly.

## Ordering Instructions

- 1. Quantity required
- 2. Floorstand item number: 367-2420
- **3.** O.D. of extension stem being used, for drilling of connecting couplings
- 4. Wall Bracket, if required
  - a. Ductile iron item number: 367-2451
  - b. Stainless steel item number: 367-2461