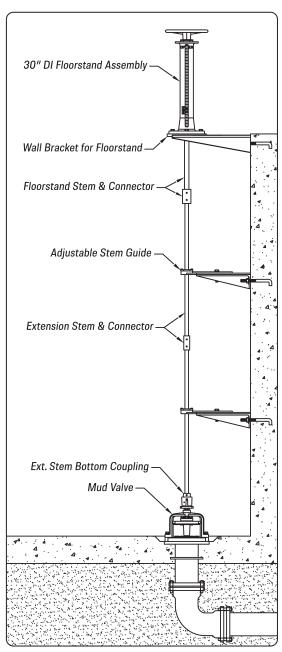

vation. Floorstand body is ductile iron for increased torque capacity. Set screw secures handwheel to stem. Flange can be machined to facilitate mounting of actuator, if required (also available with gear operators). Our standard Floorstand is shown below (see page G-34 for custom Floorstand options). Stocked for "open left" valves; also available for "open right" valves. Standard stem threading allows up to 140 turns; optional threading allows up to 563 turns. Stainless drive pin supplied with assembly.



## Ordering Instructions

- 1. Quantity required
- 2. Floorstand item number: 367-2420
- **3.** O.D. of extension stem being used, for drilling of connecting couplings
- 4. Wall Bracket, if required
  - a. Ductile iron item number: 367-2451
  - b. Stainless steel item number: 367-2461



Typical Floorstand installation