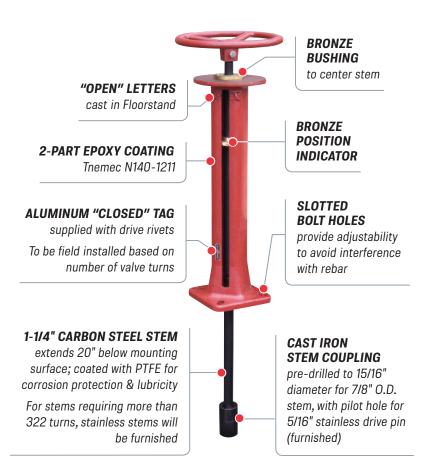

## 30" Ductile Iron Indicating Floorstand

Trumbull 30" Indicating Floorstands are designed for installation in treatment plants and pump stations to allow operation of valves at a lower elevation. Floorstand body is ductile iron for increased torque capacity. Set screw secures handwheel to stem. Flange can be machined to facilitate mounting of actuator, if required (also available with gear operators). Our standard Floorstand is shown below (see page G-34 for custom Floorstand options). Stocked for "open left" valves; also available for "open right" valves. Standard stem threading allows up to 140 turns; optional threading allows up to 563 turns. Stainless drive pin supplied with assembly.