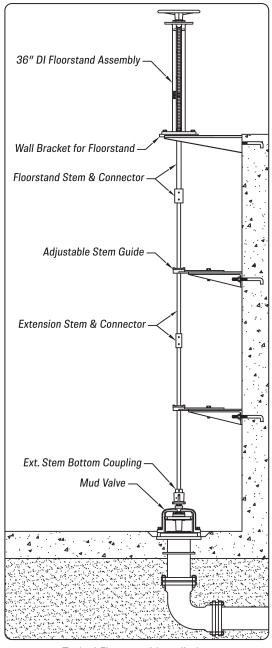

atment plants and pump stations to allow operation of valves at a lower elevation. Set screw secures handwheel to stem. Flange can be machined to facilitate mounting of actuator, if required (also available with gear operators). Stocked for "open left" valves; also available for "open right" valves. Standard stem threading allows up to 196 turns; optional threading allows up to 784 turns. Stainless drive pin supplied with assembly. Also available in cast stainless steel (page G-51 & G-52). See page G-34 for custom Floorstand options.



- 7. Quantity required
- 2. Floorstand item number: 367-2421
- 3. O.D. of extension stem being used, for drilling of connecting couplings
- 4. Wall Bracket, if required
  - a. Ductile iron item number: 367-2451
  - b. Stainless steel item number: 367-2461



Typical Floorstand installation