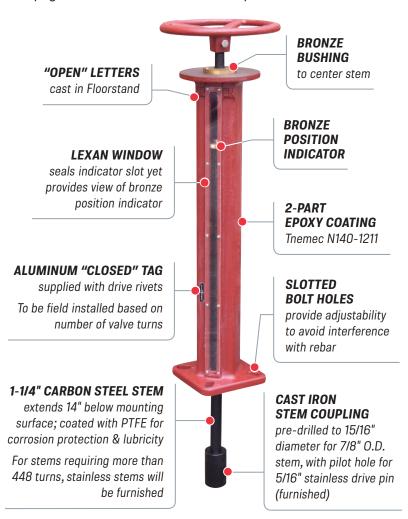

## 36" Ductile Iron Indicating Floorstand Includes a Sealed Indicator Slot

Trumbull 36" Ductile Iron Indicating Floorstands are designed for installation in treatment plants and pump stations to allow operation of valves at a lower elevation. Set screw secures handwheel to stem. Flange can be machined to facilitate mounting of actuator, if required (also available with gear operators). Stocked for "open left" valves; also available for "open right" valves. Standard stem threading allows up to 196 turns; optional threading allows up to 784 turns. Stainless drive pin supplied with assembly. Also available in cast stainless steel (page G-51 & G-52). See page G-34 for custom Floorstand options.