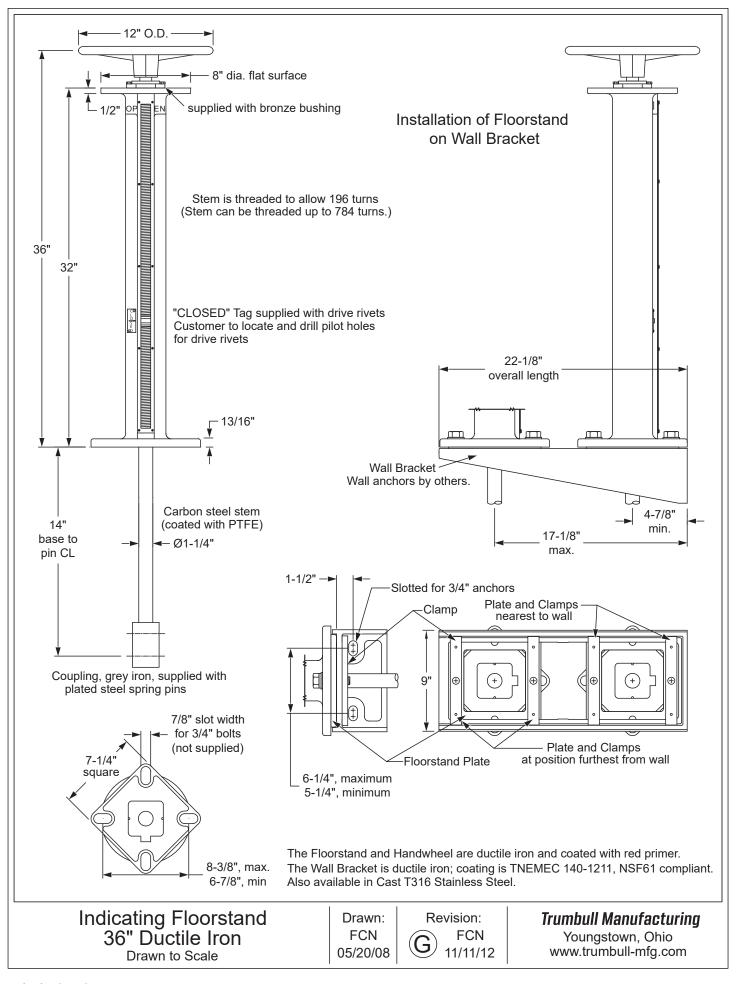

## 36" Ductile Iron Indicating Floorstand Includes a Sealed Indicator Slot

Trumbull 36" Ductile Iron Indicating Floorstands are designed for installation in treatment plants and pump stations to allow operation of valves at a lower elevation. Set screw secures handwheel to stem. Flange can be machined to facilitate mounting of actuator, if required (also available with gear operators). Stocked for "open left" valves; also available for "open right" valves. Standard stem threading allows up to 196 turns; optional threading allows up to 784 turns. Stainless drive pin supplied with assembly. Also available in cast stainless steel (page G-51 & G-52). See page G-34 for custom Floorstand options.

- 7. Quantity required
- 2. Floorstand item number: 367-2421
- 3. O.D. of extension stem being used, for drilling of connecting couplings
- 4. Wall Bracket, if required
  - a. Ductile iron item number: 367-2451
  - b. Stainless steel item number: 367-2461