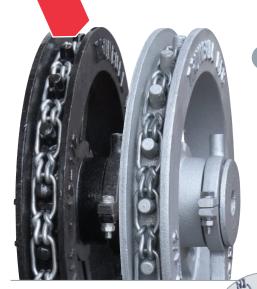

## Sprocket-Type Chainwheels

Ductile Iron & Aluminum Models

#### SINGLE LOOP CHAIN

engages with the teeth in the wheel.

## Pocket-Type Chainwheels

Carbon Steel & Stainless Steel Models

#### **WELDED LINK MACHINE CHAIN** fits in pockets in the wheel.

Smooth chain links provide more comfortable operation.

When ordering chain, indicate the Chainwheel and Chain size numbers, also the number of feet of chain required. Chain is provided in continuous lengths and easily cut in the field to exact length needed.