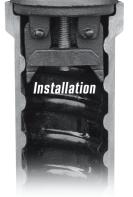

To install, insert the two jaws into the shaft and tighten the screw. The jaws expand to bear against the inside of the curb box. Designed to fit most makes of curb boxes, both old and new. Outside Repair Lids also work on most makes of inside style Curb Boxes; however, inside Repair Lids only work on inside style Curb Boxes.