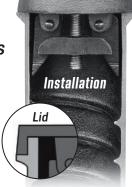

To install, insert the two jaws into the shaft and tighten the screw. The jaws expand to bear against the inside of the curb box. Designed to fit most makes of curb boxes, both old and new. Outside Repair Lids also work on most makes of inside style Curb Boxes; however, inside Repair Lids only work on inside style Curb Boxes.