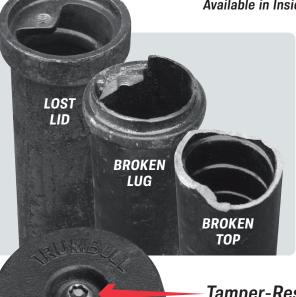

## **Curb Box Repair Lids**

Available in Inside Type and Outside Type Models

Trumbull Curb Box Repair Lids solve all these problems on 2-1/2" and 3" Buffalo style curb boxes.

Repair Lids should be ordered based on the style of curb box that you are using (inside or outside style). Please note that old (outside style) curb boxes are still in production.

To install, insert the two jaws into the shaft and tighten the screw. The jaws expand to bear against the inside of the curb box. Designed to fit most makes of curb boxes, both old and new. Outside Repair Lids also work on most makes of inside style Curb Boxes; however, inside Repair Lids only work on inside style Curb Boxes.

Also available, T-372 Repair Lid for recessed installation in outside style curb boxes.