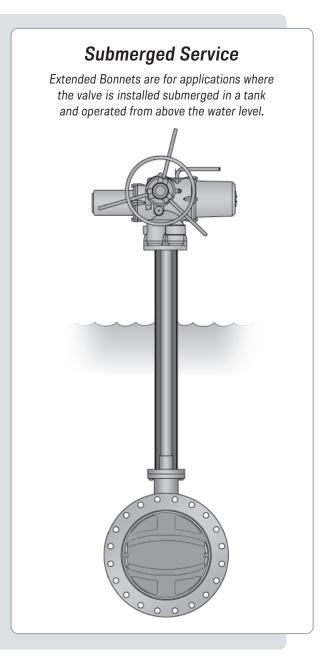

## **Extended Bonnets**

Extended Bonnets are typically provided on valves when there is a need to move the valve operator a set distance away from the valve body. Buried and submerged service installations are the most common Municipal applications.

An Extended Bonnet consists of an outer flanged pipe which connects the valve body to the valve operator housing, and an inner stem extension that connects the valve stem and operator drive. See page G-18 for quoting information.