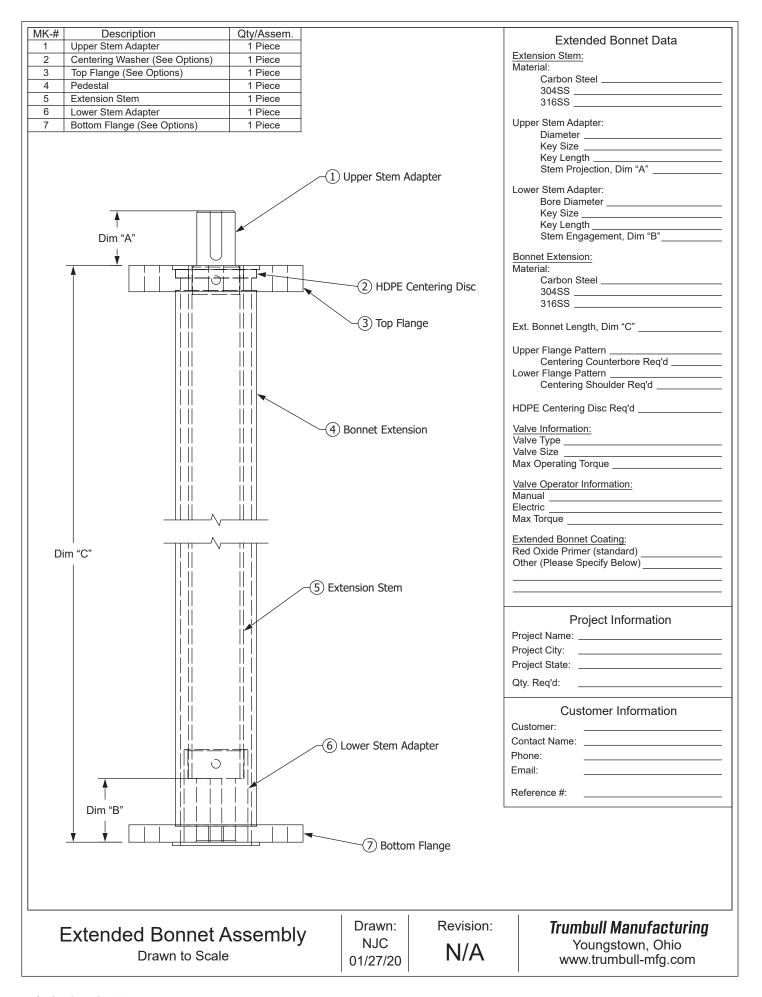

An Extended Bonnet consists of an outer flanged pipe which connects the valve body to the valve operator housing, and an inner stem extension that connects the valve stem and operator drive. See page G-18 for quoting information.