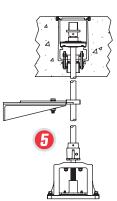

Wall Bracket with Position Indicator

Floor Box w/out Position Indicator

Floor Box with Position Indicator

Cast Sealed Floor Box with Position Indicator

Indicating Floorstand with Actuator

Indicating Floorstand with Wall Bracket, Miter Gear & Horizontal Extension Stem\*