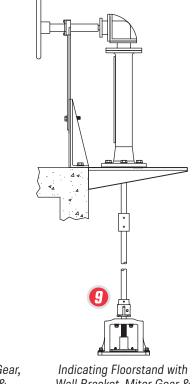

Wall Bracket with Position Indicator

Floor Box w/out Position Indicator

Floor Box with Position Indicator

Cast Sealed Floor Box with Position Indicator

Indicating Floorstand with Actuator

Indicating Floorstand with Wall Bracket, Miter Gear & Horizontal Extension Stem\*

Indicating

Floorstand

\* Indicating slot faces operator and is not visible in installations 7 and 9.