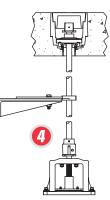

## **Optional Mud Valve** Installations

Standard options shown on right

Mud Valve: Cast iron or cast 316 stainless steel Stem Guide: Ductile iron or cast 316 stainless steel Floorstand: Ductile iron (30" or 36") or cast 316 SS (36") Pedestal: Ductile iron or cast 316 SS Extension Stem: Carbon steel or stainless steel Wall Bracket: Ductile iron or cast 316 stainless steel Floor Box: Sealed or unsealed, cast iron or cast SS

Indicating

Floorstand

\* Indicating slot faces operator and is not visible in installations 7 and 9.