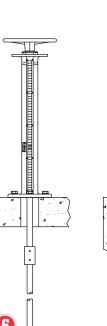

## **Optional Mud Valve** Installations

Standard options shown on right

Mud Valve: Cast iron or cast 316 stainless steel Stem Guide: Ductile iron or cast 316 stainless steel Floorstand: Ductile iron (30" or 36") or cast 316 SS (36") Pedestal: Ductile iron or cast 316 SS Extension Stem: Carbon steel or stainless steel Wall Bracket: Ductile iron or cast 316 stainless steel Floor Box: Sealed or unsealed, cast iron or cast SS

Indicating

Floorstand

\* Indicating slot faces operator and is not visible in installations 7 and 9.