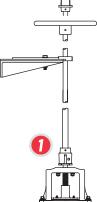

## **Optional Mud Valve** Installations

Standard options shown on right

Mud Valve: Cast iron or cast 316 stainless steel Stem Guide: Ductile iron or cast 316 stainless steel Floorstand: Ductile iron (30" or 36") or cast 316 SS (36") Pedestal: Ductile iron or cast 316 SS Extension Stem: Carbon steel or stainless steel Wall Bracket: Ductile iron or cast 316 stainless steel Floor Box: Sealed or unsealed, cast iron or cast SS

Indicating

Floorstand

\* Indicating slot faces operator and is not visible in installations 7 and 9.