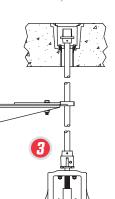

## **Optional Mud Valve** Installations

Standard options shown on right

Mud Valve: Cast iron or cast 316 stainless steel Stem Guide: Ductile iron or cast 316 stainless steel Floorstand: Ductile iron (30" or 36") or cast 316 SS (36") Pedestal: Ductile iron or cast 316 SS Extension Stem: Carbon steel or stainless steel Wall Bracket: Ductile iron or cast 316 stainless steel Floor Box: Sealed or unsealed, cast iron or cast SS

Indicating

Floorstand

\* Indicating slot faces operator and is not visible in installations 7 and 9.