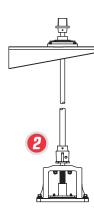

## **Optional Mud Valve** Installations

Standard options shown on right

Mud Valve: Cast iron or cast 316 stainless steel Stem Guide: Ductile iron or cast 316 stainless steel Floorstand: Ductile iron (30" or 36") or cast 316 SS (36") Pedestal: Ductile iron or cast 316 SS Extension Stem: Carbon steel or stainless steel Wall Bracket: Ductile iron or cast 316 stainless steel Floor Box: Sealed or unsealed, cast iron or cast SS

Indicating

Floorstand

\* Indicating slot faces operator and is not visible in installations 7 and 9.