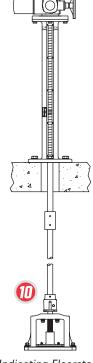

Wall Bracket with Position Indicator

Floor Box w/out Position Indicator

Floor Box with Position Indicator

Cast Sealed Floor Box with Position Indicator

Indicating Floorstand with Actuator

Indicating Floorstand with Wall Bracket, Miter Gear & Horizontal Extension Stem\*

Indicating

Floorstand

\* Indicating slot faces operator and is not visible in installations 7 and 9.