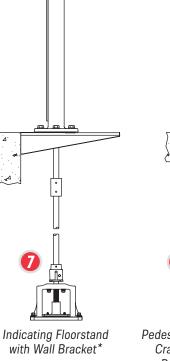

Wall Bracket with Position Indicator

Floor Box w/out Position Indicator

Floor Box with Position Indicator

Cast Sealed Floor Box with Position Indicator

Indicating Floorstand with Actuator

Indicating Floorstand with Wall Bracket, Miter Gear & Horizontal Extension Stem\*

Indicating

Floorstand

\* Indicating slot faces operator and is not visible in installations 7 and 9.