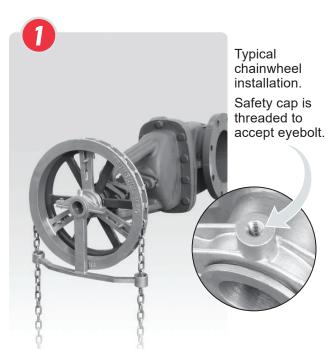

## Installation of Safety Restraints

As easy as... 1 2 3 4

Install safety cable eyebolt and use jam nut to secure in place.

Loop cable through eyebolt leaving about 6" excess.

Install one cable clamp about 1" from end, and the second clamp as close to the eyebolt as possible.