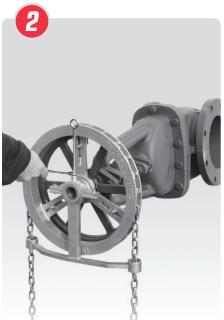

## Installation of Safety Restraints

As easy as... 1 2 3 4

Install safety cable eyebolt and use jam nut to secure in place.

Loop cable through eyebolt leaving about 6" excess.

Install one cable clamp about 1" from end, and the second clamp as close to the eyebolt as possible.