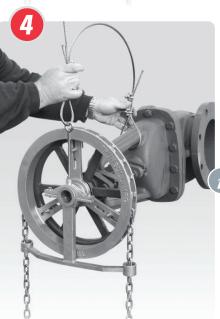

> Eye of eyebolt must be parallel to Chainwheel and u-bolt nuts should face AWAY from the Chainwheel.

Loop other end of cable around a secure object. Cable can be attached to yoke of valve or an adjacent pipe.

> Tighten all four clamp nuts evenly to 15 ft-lb minimum.