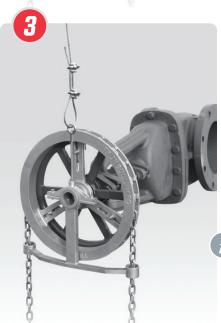

## Installation of Safety Restraints

As easy as... 1 2 3 4

Install safety cable eyebolt and use jam nut to secure in place.

Loop cable through eyebolt leaving about 6" excess.

Install one cable clamp about 1" from end, and the second clamp as close to the eyebolt as possible.

> Eye of eyebolt must be parallel to Chainwheel and u-bolt nuts should face AWAY from the Chainwheel.

Loop other end of cable around a secure object. Cable can be attached to yoke of valve or an adjacent pipe.