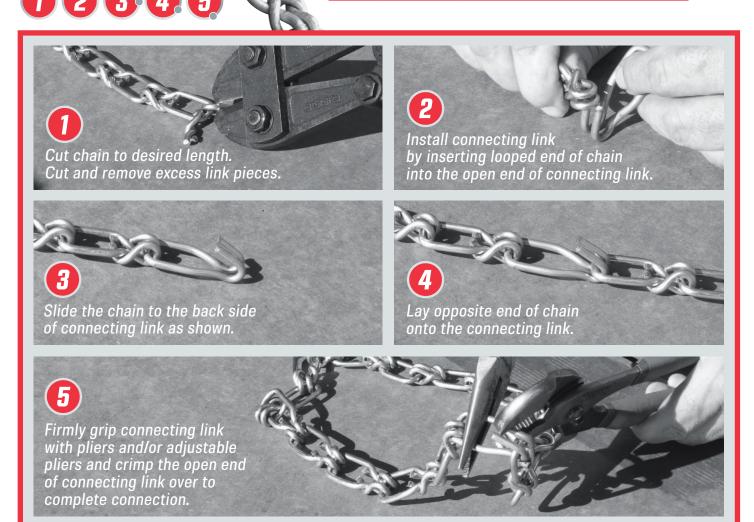

Available in three sizes; 1/0, 4/0 and 5/0.

INSTALLATION IS EASY, **JUST FOLLOW THESE FIVE STEPS.** 

| Chain<br>Size | Galvanized |           | 316 Stainless Steel |           |
|---------------|------------|-----------|---------------------|-----------|
|               | Item №     | Weight    | Item №              | Weight    |
| 1/0           | 367-1994   | 0.02 lbs. | 367-1997            | 0.02 lbs. |
| 4/0           | 367-1995   | 0.03 lbs. | 367-1998            | 0.03 lbs. |
| 5/0           | 367-1996   | 0.05 lbs. |                     |           |