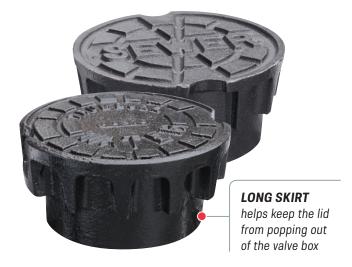

## Standard Valve Box Lids

For 5-1/4" shaft Buffalo style valve boxes, Trumbull Risers, "Rite-Hite" adapters, and Housing Adapters for Trumbull Valve Position Indicators.

| Item №   | Lettering         | Weight     |
|----------|-------------------|------------|
| 367-5044 | WATER             | 13.00 lbs. |
| 367-5046 | SEWER             | 11.00 lbs. |
| 367-5048 | GAS               | 12.85 lbs. |
| 367-5049 | NON-POTABLE WATER | 12.85 lbs. |