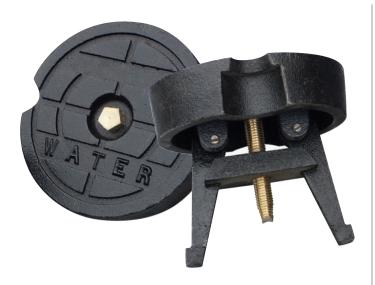

## **Locking Valve Box Lid**

Locking Lids discourage unauthorized access to valve boxes. Tightening the standard brass pentagon screw causes the jaws to expand, bearing against inside of valve box.

Designed for valve boxes and Trumbull Screw-Type "Rite-Hite" Adapters; NOT for use with our Slide-Type "Rite-Hite" Adapters.

| Item №   | Size   | Lettering | Weight     |
|----------|--------|-----------|------------|
| 367-5045 | 5-1/4" | WATER     | 12.00 lbs. |