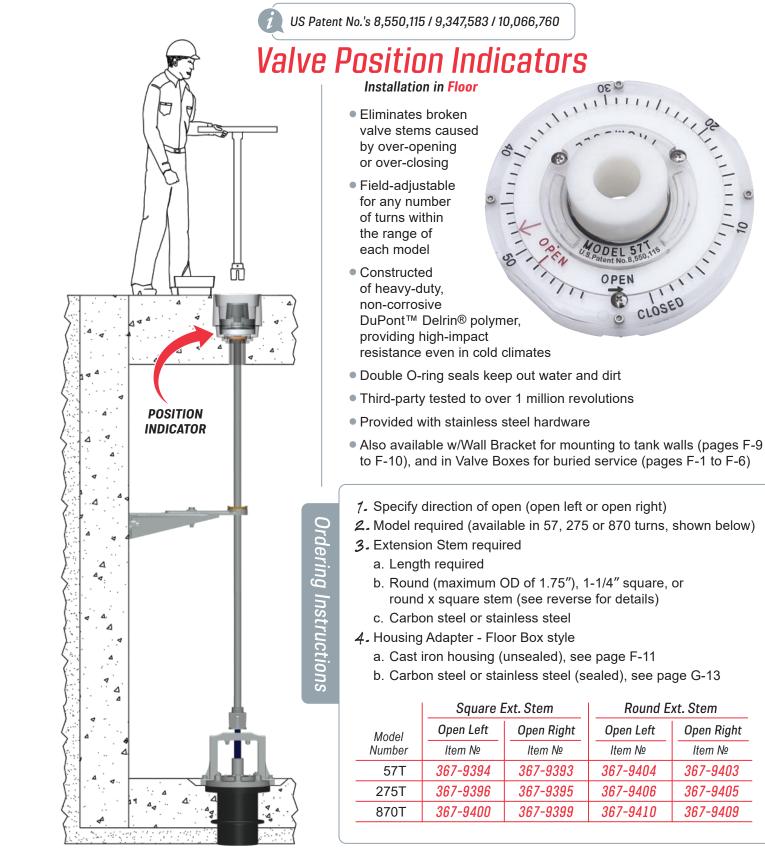

## Trumbull Manufacturing

3850 Hendricks Road, Youngstown, Ohio 44515

 Phone:
 Toll Free:
 Fax:

 330.270.7888
 877.504.1507
 330.392.0756

www.trumbull-mfg.com-





## Trumbull Manufacturing

3850 Hendricks Road, Youngstown, Ohio 44515

Phone: Toll Free: Fax: 330.270.7888 877.504.1507 330.392.0756

-www.trumbull-mfg.com



\* Use a pipe nipple 5/8" longer than the increase in floor slab thickness required, as the tapped thread is 5/8" deep.

- \*\* Wrench nut coupling normally furnished pinned to round stems, and factory welded on square stems.
- \*\*\* Using a square Extension Stem, or a round Extension Stem with a square stub shaft saves field drilling and installation of pins inside floor box.
- \*\*\*\* When bottom coupling is purchased separately, pin is provided.

US Patent No.'s 8,550,115 / 9,347,583 / 10,066,760