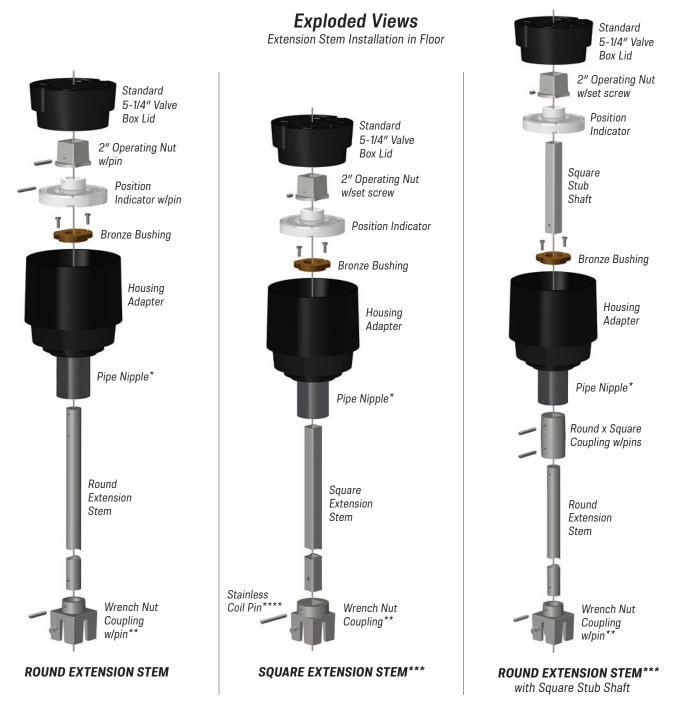

## Trumbull Manufacturing

3850 Hendricks Road, Youngstown, Ohio 44515

Phone: Toll Free: Fax: 330.270.7888 877.504.1507 330.392.0756

-www.trumbull-mfg.com

\* Use a pipe nipple 5/8" longer than the increase in floor slab thickness required, as the tapped thread is 5/8" deep.

- \*\* Wrench nut coupling normally furnished pinned to round stems, and factory welded on square stems.
- \*\*\* Using a square Extension Stem, or a round Extension Stem with a square stub shaft saves field drilling and installation of pins inside floor box.
- \*\*\*\* When bottom coupling is purchased separately, pin is provided.