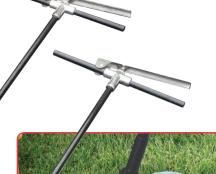

# Valve and Curb Box Cleaners

Valve and curb boxes frequently get filled up with dirt, stones and other foreign objects that prevent keys from accessing valve or curb stops. These heavy-duty tools are designed for cleaning out 2-1/2" and 3" Buffalo curb boxes as well as 4-1/4" and 5-1/4" Buffalo valve boxes, without excavation.

Squeeze the lever to open the jaws; release the lever to close. Available in 5', 6', 7', 8', 10' and 12' lengths. Replacement jaw kits can easily be installed in the field. Replacement jaws can be interchanged on tools of other popular manufacturers.

Carbon steel jaws avoid breakage associated with cast iron jaws, and are designed for long life and abusive handling. Handle and tee are both zinc chromate plated. Fasteners are stainless steel. All other components are carbon steel and EDP coated for corrosion resistance.

Trumbull Cleanout Augers available. (page A-14)

**STANDARD JAWS** remove small objects, dirt, stones, sand and mud **SCOOP JAWS** are designed to remove large amounts of debris, sand and mud