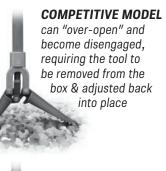

Squeeze the lever to open the jaws; release the lever to close. Available in 5', 6', 7', 8', 10' and 12' lengths. Replacement jaw kits can easily be installed in the field. Replacement jaws can be interchanged on tools of other popular manufacturers.

Carbon steel jaws avoid breakage associated with cast iron jaws, and are designed for long life and abusive handling. Handle and tee are both zinc chromate plated. Fasteners are stainless steel. All other components are carbon steel and EDP coated for corrosion resistance.