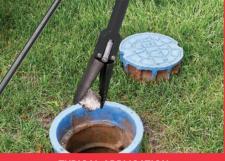

#### TYPICAL APPLICATION

# Valve and Curb Box Cleaners

Valve and curb boxes frequently get filled up with dirt, stones and other foreign objects that prevent keys from accessing valve or curb stops. These heavy-duty tools are designed for cleaning out 2-1/2" and 3" Buffalo curb boxes as well as 4-1/4" and 5-1/4" Buffalo valve boxes, without excavation.