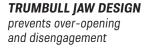

Squeeze the lever to open the jaws; release the lever to close. Available in 5', 6', 7', 8', 10' and 12' lengths. Replacement jaw kits can easily be installed in the field. Replacement jaws can be interchanged on tools of other popular manufacturers.

Carbon steel jaws avoid breakage associated with cast iron jaws, and are designed for long life and abusive handling. Handle and tee are both zinc chromate plated. Fasteners are stainless steel. All other components are carbon steel and EDP coated for corrosion resistance.