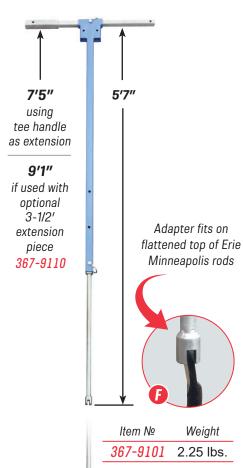

## Valve and Curb Key Kit, Optional Accessories

367-9102 - operates 2-hole lids of Erie and Minneapolis curb boxes (illustration D below)

367-9104 - operates small handwheels (illustration E)

Snap pin included

| Illustration | Item №   | Weight    |
|--------------|----------|-----------|
| D            | 367-9102 | 1.15 lbs. |
| Е            | 367-9104 | 1.00 lbs. |

Ideal for cleaning out mud and dirt in 5-1/4" valve boxes (illustration G)