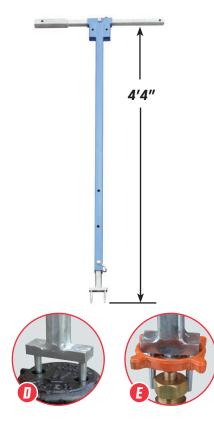

## **KEY FOR CURB/METER STOPS** With Multi-Purpose Adapter 6'1" 4'3" using tee handle as extension 7'9" if used with optional 3-1/2' extension piece 367-9110 Extension Piece