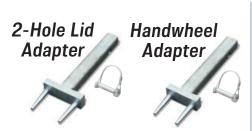

## Valve and Curb Key Kit, Optional Accessories

367-9102 - operates 2-hole lids of Erie and Minneapolis curb boxes (illustration D below)

367-9104 - operates small handwheels (illustration E)

Snap pin included

| Illustration | Item №   | Weight    |
|--------------|----------|-----------|
| D            | 367-9102 | 1.15 lbs. |
| Е            | 367-9104 | 1.00 lbs. |

Ideal for cleaning out mud and dirt in 5-1/4" valve boxes (illustration G)