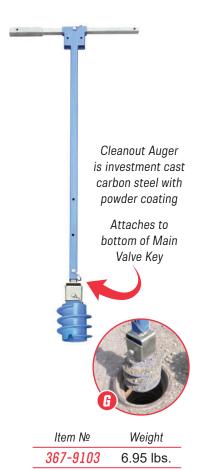

| Illustration | Item №   | Weight    |
|--------------|----------|-----------|
| D            | 367-9102 | 1.15 lbs. |
| Е            | 367-9104 | 1.00 lbs. |

Ideal for cleaning out mud and dirt in 5-1/4" valve boxes (illustration G)