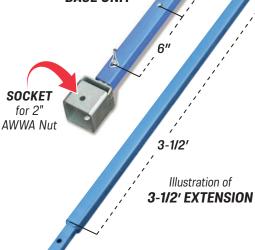

### **Optional Accessories**

|   | Item №   | Product Description       | Weight    |
|---|----------|---------------------------|-----------|
|   | 367-9110 | 3-1/2 ft. Extension Piece | 7.00 lbs. |
| Ī | 367-9111 | Replacement Stem & Socket | 5.55 lbs. |
|   | 367-9106 | Replacement Tee Handle    | 2.80 lbs. |

**CARRYING CASE** shown with optional accessories, which are shown on page A-14