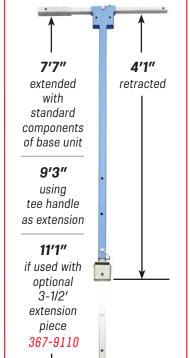

#### Base Unit

Product Item № Description Weight 367-9100 Base Unit 20.65 lbs. **TEE HANDLE** doubles as

20" extension

**MULTI-PURPOSE ADAPTER** fits on 3/4" - 2" curb and meter stops (illustration B below), operates standard waterworks pentagon (illustration C below), & 1/2" curb box rod

#### Illustration of **BASE UNIT**

### **Optional Accessories**

|   | Item №   | Product Description       | Weight    |
|---|----------|---------------------------|-----------|
|   | 367-9110 | 3-1/2 ft. Extension Piece | 7.00 lbs. |
| Ī | 367-9111 | Replacement Stem & Socket | 5.55 lbs. |
|   | 367-9106 | Replacement Tee Handle    | 2.80 lbs. |