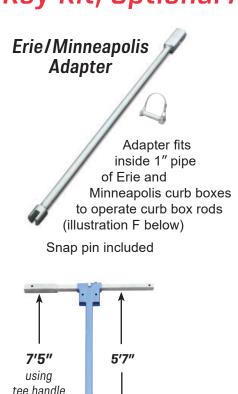

## Valve and Curb Key Kit, Optional Accessories

367-9102 - operates 2-hole lids of Erie and Minneapolis curb boxes (illustration D below)

367-9104 - operates small handwheels (illustration E)

Snap pin included

| Illustration | Item №   | Weight    |
|--------------|----------|-----------|
| D            | 367-9102 | 1.15 lbs. |
| Е            | 367-9104 | 1.00 lbs. |

Ideal for cleaning out mud and dirt in 5-1/4" valve boxes (illustration G)