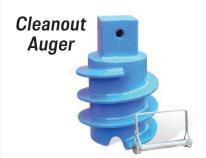

| Illustration | Item №   | Weight    |
|--------------|----------|-----------|
| D            | 367-9102 | 1.15 lbs. |
| Е            | 367-9104 | 1.00 lbs. |

Ideal for cleaning out mud and dirt in 5-1/4" valve boxes (illustration G)