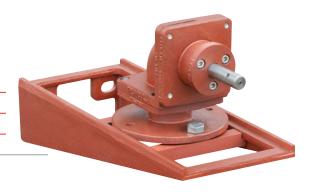

## **Wall Brackets**

Designed to Accommodate a Variety of Different Applications

Trumbull Wall Brackets are used in conjunction with several of our other products such as Miter Gears, Valve Position Indicators, Pedestals, Floorstands and others.

Cast from either ductile iron or 316 stainless steel.

All ductile iron castings are coated with Tnemec N140-1211 epoxy (complies with NSF 61). Sold as kits with parts and hardware included to accommodate several other products, as shown below.

Custom fabricated wall brackets also available upon request.

Kit includes Wall Bracket, Miter Gear MG1A, (2) clamps and hardware. Miter Gears shown on pages G-9 – G-10. Concrete anchors not included.

| Item №   | Material      | Adjustment Range (stem to wall) | Weight   |
|----------|---------------|---------------------------------|----------|
| 367-2452 | Ductile Iron  | 4-1/2" to 17-1/2"               | [varies] |
| 367-2462 | 316 Stainless | 4-1/2" to 17-1/2"               | [varies] |