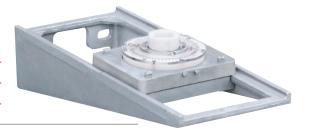

Cast from either ductile iron or 316 stainless steel.

All ductile iron castings are coated with Tnemec N140-1211 epoxy (complies with NSF 61). Sold as kits with parts and hardware included to accommodate several other products, as shown below.

## Floorstand / Pedestal Applications

Kit includes Wall Bracket, Mounting Plate, (2) clamps and hardware. The Floorstands and Pedestals are sold separately, shown on pages G-44 – G-52. Concrete anchors not included.