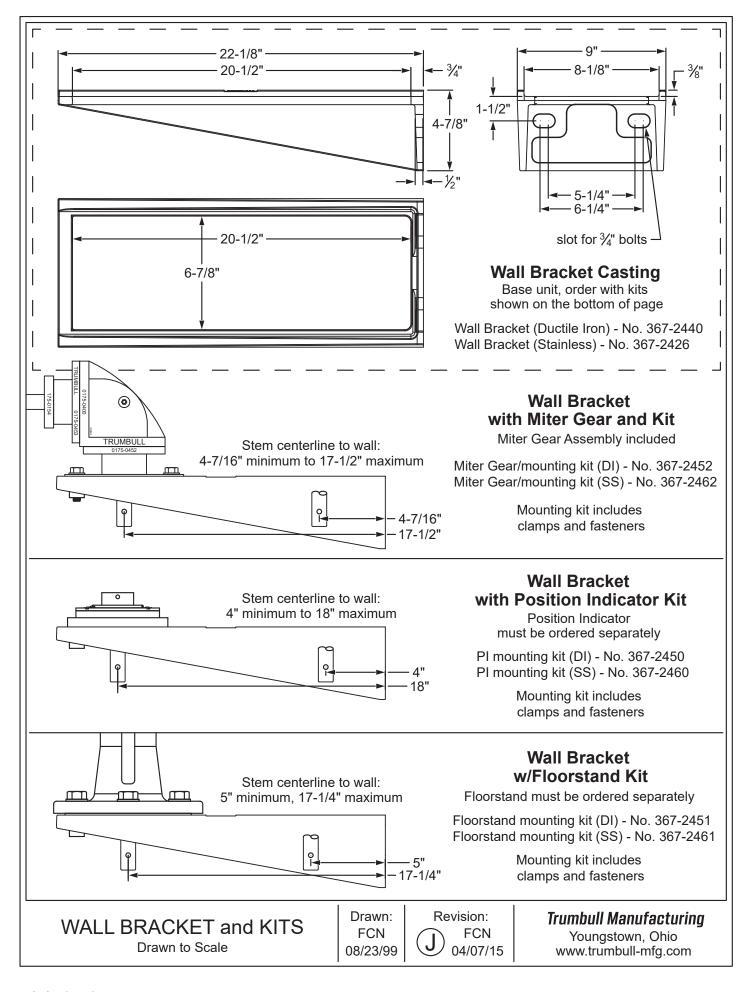

Custom fabricated wall brackets also available upon request.

Kit includes Wall Bracket, Miter Gear MG1A, (2) clamps and hardware. Miter Gears shown on pages G-9 – G-10. Concrete anchors not included.

| Item №   | Material      | Adjustment Range (stem to wall) | Weight   |
|----------|---------------|---------------------------------|----------|
| 367-2452 | Ductile Iron  | 4-1/2" to 17-1/2"               | [varies] |
| 367-2462 | 316 Stainless | 4-1/2" to 17-1/2"               | [varies] |

## **Valve Position Indicator Applications**

US PATENT NO. 9,347,583 (See page F-9 for detailed illustration)

Kit includes Wall Bracket, Position Indicator Housing, (2) clamps and hardware. The Position Indicator is sold separately, shown on pages F-9 – F-10. Concrete anchors not included.

| Item №   | Material      | Adjustment Range (stem to wall) | Weight   |
|----------|---------------|---------------------------------|----------|
| 367-2450 | Ductile Iron  | 3-1/2" to 18"                   | [varies] |
| 367-2460 | 316 Stainless | 3-1/2" to 18"                   | [varies] |

## Floorstand / Pedestal Applications

Kit includes Wall Bracket, Mounting Plate, (2) clamps and hardware. The Floorstands and Pedestals are sold separately, shown on pages G-44 – G-52. Concrete anchors not included.

| Item №   | Material      | Adjustment Range<br>(stem to wall) | Weight   |
|----------|---------------|------------------------------------|----------|
| 367-2451 | Ductile Iron  | 4-7/8" to 17-1/8"                  | [varies] |
| 367-2461 | 316 Stainless | 4-7/8" to 17-1/8"                  | [varies] |