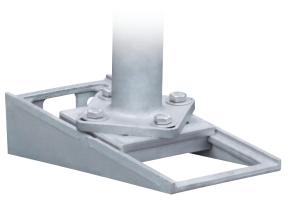

Wall Brackets are also used as a Larger Diameter Stem Guides, as shown on pages G-23 and G-24.